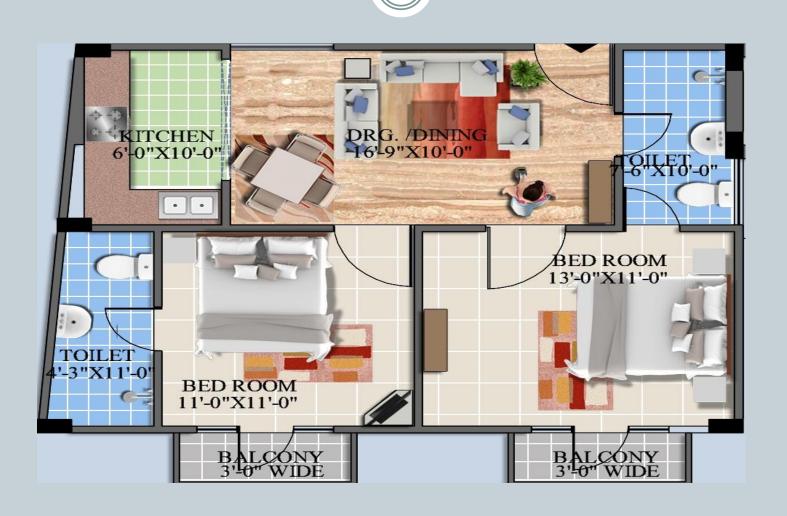

## VIEW OF THREE BHK (960 SQ FT)

## SIZE OF THREE BHK (960SQFT)

Dinning Room

Master Bed Room (2)

Bed Room

Kitchen

Balcony

Balcony with B.R

-12'-6" x 10'-0"

-9'-9" x 7'-0"

-11'-6" x 11'-0"

-10'-6" x 10'-0"

-6'-6" x 6'-6"

Attached Toilet with B.R (2) -4'-6"x 7'-0"

- 3'-0"

- 3'-0"