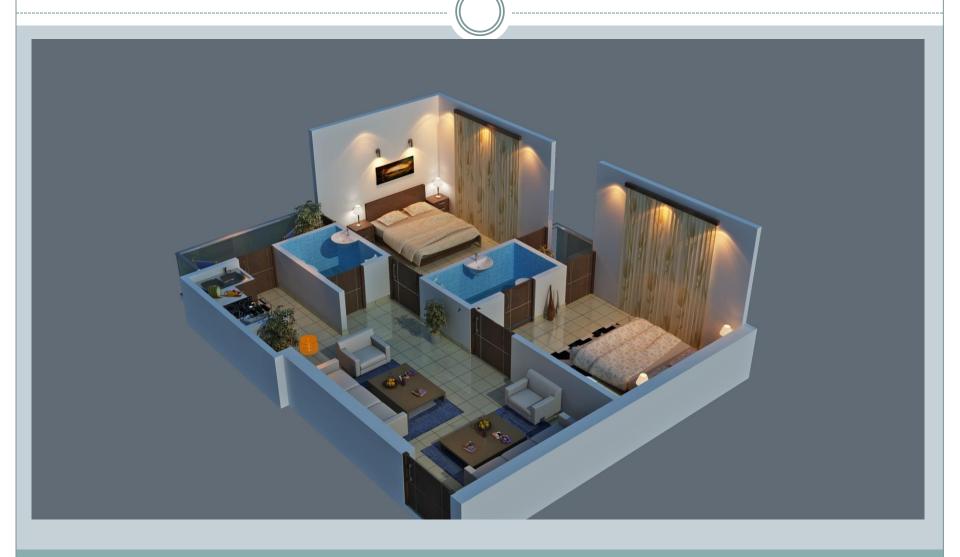

## VIEW OF TWO BHK (720 SQ FT)

### SIZE OF TWO BHK (720 SQ FT)

- Master Bed Room
- Bed Room
- Kitchen
- Attached Toilet with B.R.
- Toilet (2)
- Balcony
- Balcony with B.R.