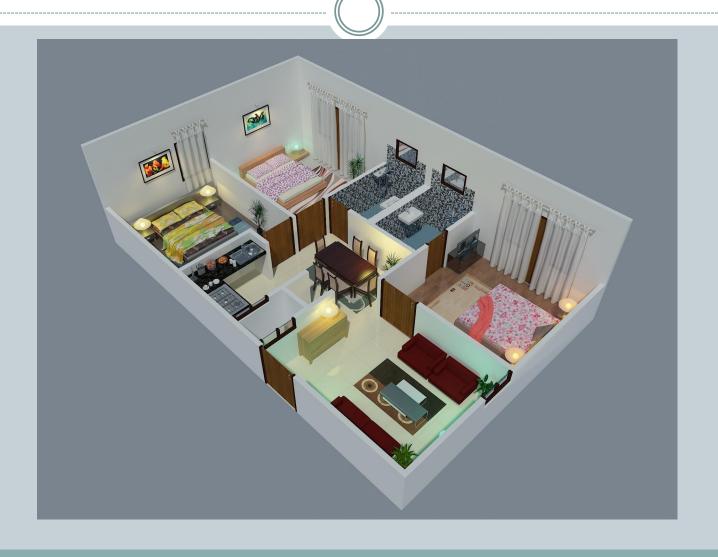

OM
- GENSET BACKUP IN COMMON AREAS
- 3 LIFTS WITH STAIRS
- COVERED CAR PARKING (CHARGEABLE)

### **INDOOR FEATURES**

- AIR CONDITIONER IN BED ROOM
- LED TV IN BED ROOM
- SOFA WITH CENTER TABLE
- DOUBLE BED WITH MATTRESS
- MODULAR KITCHEN WITH STAINLESS STEEL SINK
- KITCHEN CHIMNEY

## VIEW OF ONE BHK (480 SQ FT)



#### SIZE OF ONE BHK

- Drawing Room
- Master Bed Room
- Kitchen
- Attached Toilet with B.R
- Toilet (2)
- Store
- Balcony

#### VIEW OF ONE BHK (540 SQ FT)



### VIEW OF ONE BHK (655 SQ FT)



## VIEW OF TWO BHK (720 SQ FT)



### SIZE OF TWO BHK (720 SQ FT)



- Master Bed Room
- Bed Room
- Kitchen
- Attached Toilet with B.R.
- Toilet (2)
- Balcony
- Balcony with B.R.

#### **VIEW OF TWO BHK (800SQFT)**



### VIEW OF TWO BHK (840 SQ FT)



## VIEW OF THREE BHK (960 SQ FT)



## SIZE OF THREE BHK (960SQFT)



Dinning Room

Master Bed Room (2)

Bed Room

Kitchen

Balcony

Balcony with B.R

-12'-6" x 10'-0"

-9'-9" x 7'-0"

-11'-6" x 11'-0"

-10'-6" x 10'-0"

-6'-6" x 6'-6"

Attached Toilet with B.R (2) -4'-6"x 7'-0"

- 3'-0"

- 3'-0"

### **APPROACHE**

- BBD University: 2 km
- Chinhat Chauraha: 3km
- High court/ Saheedpath: 6km
  - Polytecnic Chauraha: 8km
- Badshah Nagar Railway Station: 11km
  - Hazratganj: 14km

#### **LAYOUT PLAN**



#### **LOCATION VIEW**



# **Construction on Full Swing**









# **Construction on Full Swing**











#### **NIRVANA HEIGHTS**

arrana Heights by Eartheze Infraheights Pvt. Itd. is an exclusive development that is home to everything ultra-modern. The Project Offers fully furnished 1 BHK& 2 BHK Flats that will be yo