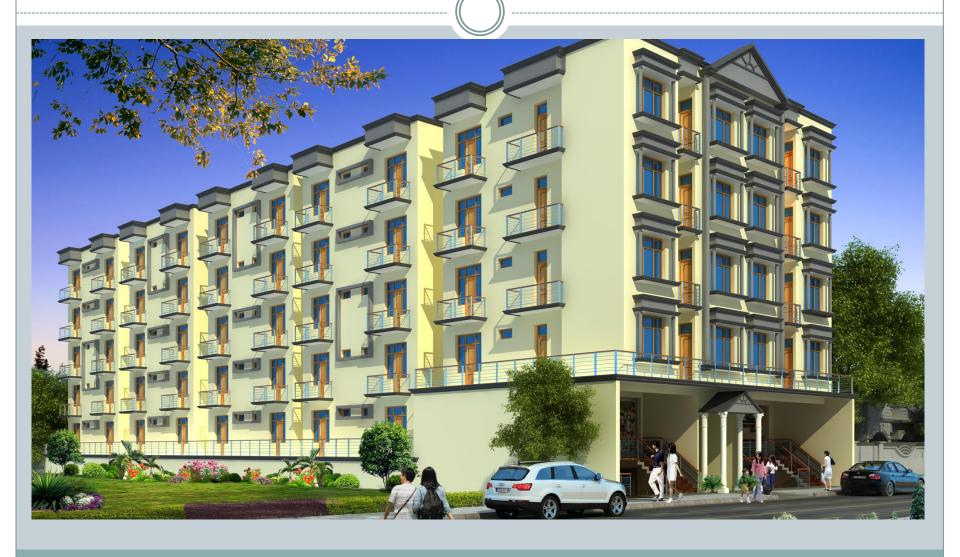

# NIRVANA HEIGHTS

#### **DEVELOPED BY:-**

EARTHEZE INFRAHEIGHTS PVT LTD.

#### **SITE ADDRESS:-**

NEAR DAINIK JAGRAN PRESS, FAIZABAD ROAD, LUCKNOW.

# BIRD VIEW (Nirvana Heights)



## **OUT DOOR FEATURES**

- INTERCOM
- GENSET BACKUP IN COMMON AREAS
- 3 LIFTS WITH STAIRS
- COVERED CAR PARKING (CHARGEABLE)

### **INDOOR FEATURES**

- AIR CONDITIONER IN BED ROOM
- LED TV IN BED ROOM
- SOFA WITH CENTER TABLE
- DOUBLE BED WITH MATTRESS
- MODULAR KITCHEN WITH STAINLESS STEEL SINK
- KITCHEN CHIMNEY

## VIEW OF ONE BHK (480 SQ FT)



#### SIZE OF ONE BHK

- Drawing Room
- Master Bed Room
- Kitchen
- Attached Toilet with B.R
- Toilet (2)
- Store
- Balcony

#### VIEW OF ONE BHK (540 SQ FT)



### VIEW OF ONE BHK (655 SQ FT)



## VIEW OF TWO BHK (720 SQ FT)



### SIZE OF TWO BHK (720 SQ FT)



- Master Bed Room
- Bed Room
- Kitchen
- Attached Toilet with B.R.
- Toilet (2)
- Balcony
- Balcony with B.R.

#### **VIEW OF TWO BHK (800SQFT)**



### VIEW OF TWO BHK (840 SQ FT)