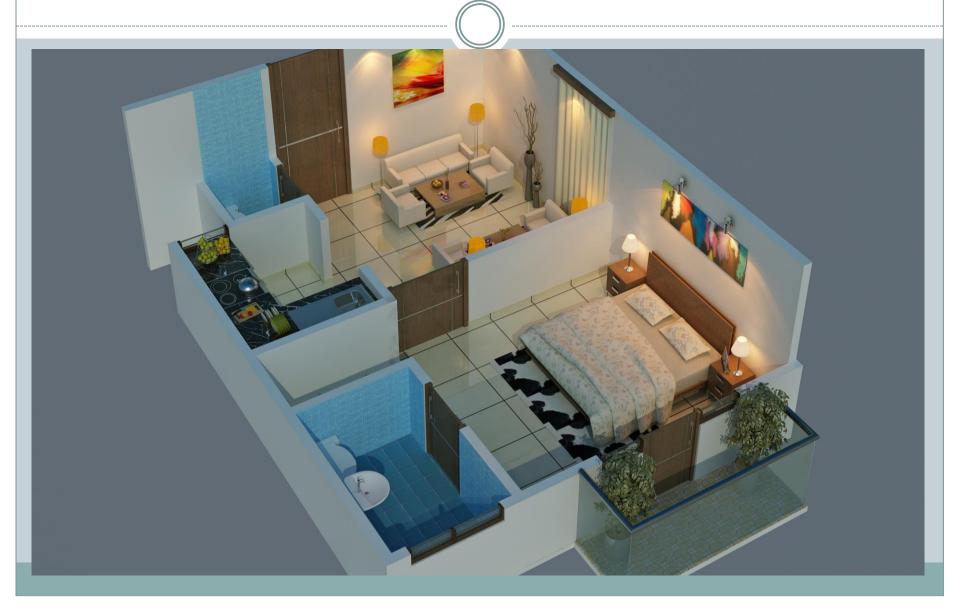

## VIEW OF ONE BHK (480 SQ FT)

#### SIZE OF ONE BHK

- Drawing Room
- Master Bed Room
- Kitchen
- Attached Toilet with B.R
- Toilet (2)
- Store
- Balcony