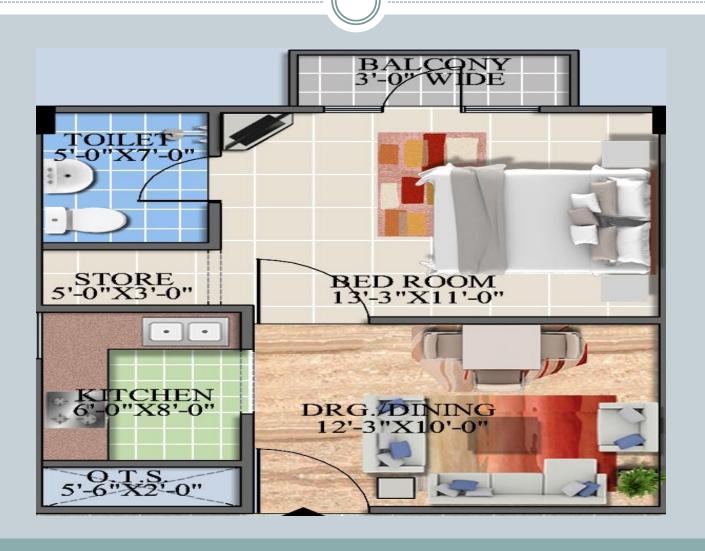

#### SIZE OF ONE BHK

- Drawing Room
- Master Bed Room
- Kitchen
- Attached Toilet with B.R
- Toilet (2)
- Store
- Balcony