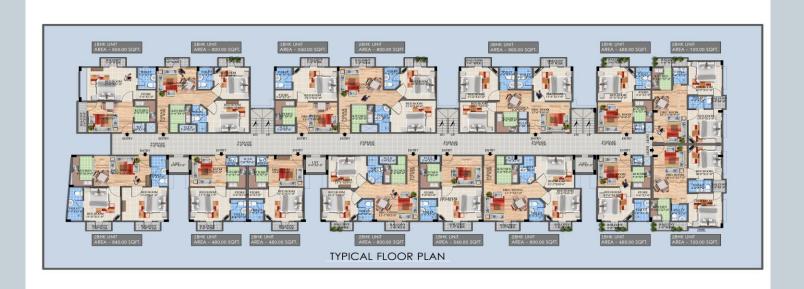

T)



### VIEW OF ONE BHK (655 SQ FT)



## VIEW OF TWO BHK (720 SQ FT)



### SIZE OF TWO BHK (720 SQ FT)



- Master Bed Room
- Bed Room
- Kitchen
- Attached Toilet with B.R.
- Toilet (2)
- Balcony
- Balcony with B.R.

#### **VIEW OF TWO BHK (800SQFT)**



### VIEW OF TWO BHK (840 SQ FT)



## VIEW OF THREE BHK (960 SQ FT)



## SIZE OF THREE BHK (960SQFT)



Dinning Room

Master Bed Room (2)

Bed Room

Kitchen

Balcony

Balcony with B.R

-12'-6" x 10'-0"

-9'-9" x 7'-0"

-11'-6" x 11'-0"

-10'-6" x 10'-0"

-6'-6" x 6'-6"

Attached Toilet with B.R (2) -4'-6"x 7'-0"

- 3'-0"

- 3'-0"

### **APPROACHE**

- BBD University: 2 km
- Chinhat Chauraha: 3km
- High court/ Saheedpath: 6km
  - Polytecnic Chauraha: 8km
- Badshah Nagar Railway Station: 11km
  - Hazratganj: 14km

#### **LAYOUT PLAN**



#### **LOCATION VIEW**



# **Construction on Full Swing**









# **Construction on Full Swing**











#### **NIRVANA HEIGHTS**

arrana Heights by Eartheze Infraheights Pvt. Itd. is an exclusive development that is home to everything ultra-modern. The Project Offers fully furnished 1 BHK& 2 BHK Flats that will be your home away from the hustle & bustle of the City. We understand the value of your time and money. Our aim is to provide premium housing and commercial projects at par with international standards at affordable prices so as to provide benchmark quality standards and a luxurious lifestyle.

Surrounding by the many comforts of urban living at Faizabad Road, Nirvana Heights that offerings a comfortable lifestyle.

#### **CORPORATE OFFICE**

1<sup>st</sup> floor, Trinity