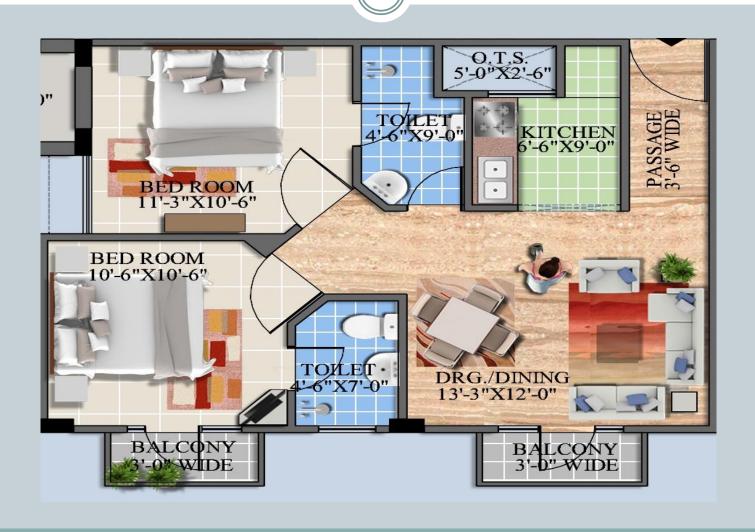

## VIEW OF ONE BHK (480 SQ FT)

#### SIZE OF ONE BHK

- Drawing Room
- Master Bed Room
- Kitchen
- Attached Toilet with B.R
- Toilet (2)
- Store
- Balcony