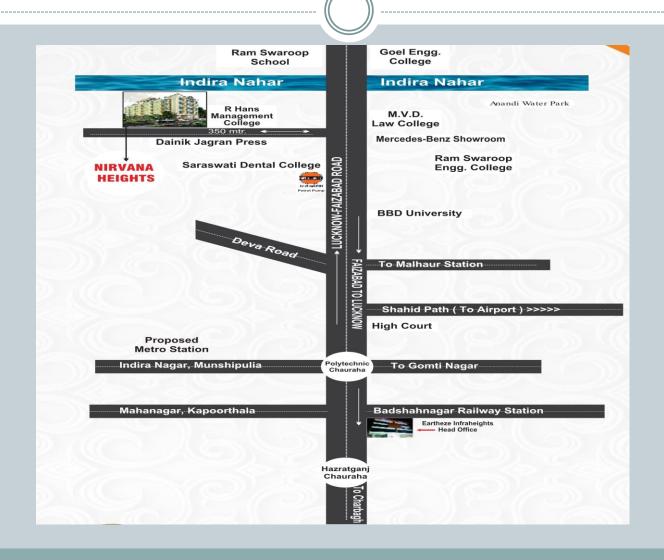

### **APPROACHE**

- BBD University: 2 km
- Chinhat Chauraha: 3km
- High court/ Saheedpath: 6km
  - Polytecnic Chauraha: 8km
- Badshah Nagar Railway Station: 11km
  - Hazratganj: 14km

#### **LOCATION VIEW**