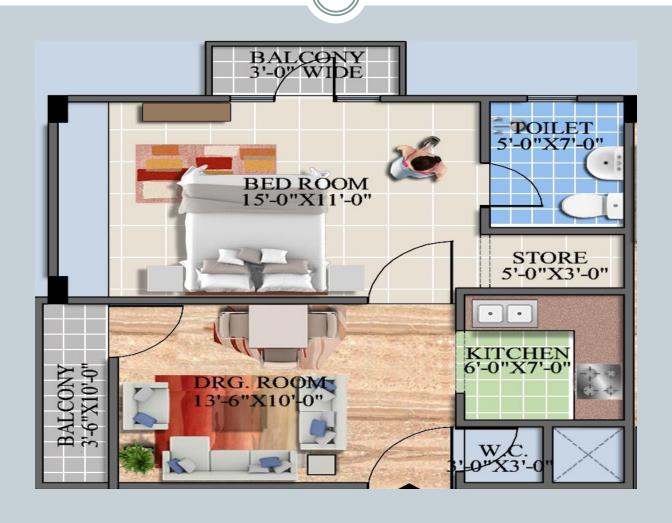

### SIZE OF TWO BHK (720 SQ FT)

- Master Bed Room
- Bed Room
- Kitchen
- Attached Toilet with B.R.
- Toilet (2)
- Balcony
- Balcony with B.R.